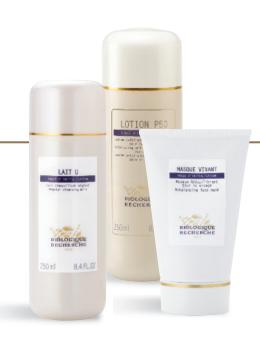

### Lait U:

This non-oily, fresh cleanser protects skin's natural moisture levels.

It is recommended for young, normal Skin Instants, and combination and/or

seborrheic skin.

Result: cleans and moisturizes.

### Lotions P50

The Lotions P50, P50V and P50W, balancing exfoliators, are the culmination of 30 years of reflection and experience. The Lotions P50 balancing exfoliators speed up the epidermis' natural exfoliation process and the reconstruction of the epidermal shield. The fortified epidermis can then effectively fulfill its protective functions, thus enhancing skin's self-regeneration potential. Lotion P50, our most famous and coveted product, is the cornerstone to Biologique Recherche skin care treatments. All Biologique Recherche skin care treatments, whether administered at home or in a beauty institute, start with the "P50 ritual" in the morning and evening. This lotion gently exfoliates the skin, regulates excess sebum secretion, moisturizes and helps maintain the epidermis' acid pH. It prevents and treats in-growing hairs, making it ideal for pre- and post- shaving skin care.

### Masque Vivant:

This balancing mask contains high concentrations of Yeast, Cucumber and Witch Hazel extracts, known for their skin purifying properties. It is recommended for seborrheic, dull and/or less toned skin.