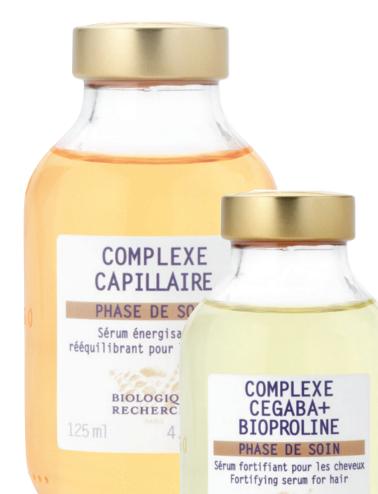

### Complexe Cegaba+Bioproline:

This extensive hair care treatment is specifically blended to optimize the fortifying and revitalizing action at the root of the hair.

Result: balances the pH of scalps that produce excessive sebum.

### Complexe Capillaire:

This energizing and balancing Phyto-Complex treatment for oily hair is rich in Silk proteins, Aloe Vera extract and Vitamins.