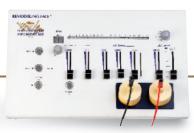

# Remodeling Face®

### A state-of-the-art bio-electrotherapy for tailor-made results. Remodeling Face®\* combines the power of four currents:

- A galvanic current to improve the absorption of active ingredients.
- A low- and mid-frequency current to reshape and tone.
- An a-thermic high frequency pulsed current to revitalize the epidermis.
- Electroporation: a high-frequency impulse current to make the upper layer of the epidermis permeable and

help the active ingredients migrate into the cells through the temporary creation of multiple wells into their surface.

Precise adjustment of the parameters enables the remodeling process to be activated in both the skin and the muscles.