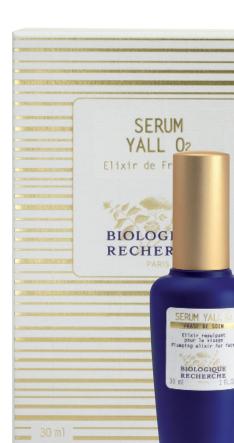

### Sérum Yall~O<sub>2</sub>: Elixir de Fraîcheur Repulpant

This serum's innovative formulation, based on nano-technology and oxygenating vectors, provides intensive treatment and instant effects, which are prolonged with regular application. This replumping, regenerating elixir is a highly effective anti-aging fluid, rich in Hyaluronic Acid and antioxidant botanical extracts to restructure and protect the epidermis. It is recommended for all types of dehydrated Skin Instants.