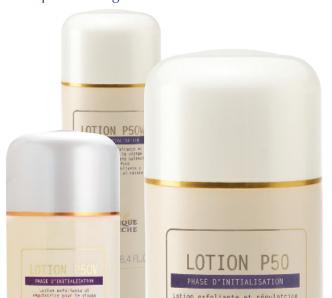

### Lotions P50

The Lotions P50, P50V and P50W, balancing exfoliators, are the culmination of 30 years of reflection and experience. The Lotions P50 balancing exfoliators speed up the epidermis' natural exfoliation process and the reconstruction of the epidermal shield. The fortified epidermis can then effectively fulfill its protective functions, thus enhancing skin's self-regeneration potential. Lotion P50, our most famous and coveted product, is the cornerstone to Biologique Recherche skin care treatments. All Biologique Recherche skin care treatments, whether administered at home or in a beauty institute, start with the "P50 ritual" in the morning and evening. This lotion gently exfoliates the skin, regulates excess sebum secretion, moisturizes and helps maintain the epidermis' acid pH. It prevents and treats in-growing hairs, making it ideal for pre- and post- shaving skin care.

### Lotion P50:

This gentle, balancing exfoliator is recommended for seborrheic and/or hyper-keratinized Skin Instants.

Result: gently exfoliates and balances the epidermis.

### Lotion P50V:

This gentle, balancing, vitamin-enriched exfoliator tones and lightens the skin. It is recommended for less toned and/or devitalized Skin Instants.

Result: gently exfoliates and balances the epidermis.

### Lotion P50W:

This is the gentlest exfoliator with a formula rich in anti-inflammatory active ingredients. It is recommended for sensitive Skin Instants.