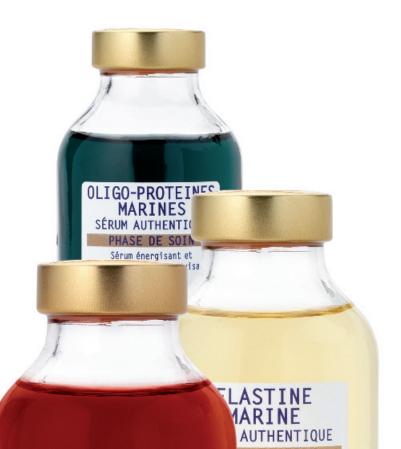

### Sérum Elastine Marine:

This bio-marine serum smoothes the epidermis, helps offset the skin's loss of elasticity and also reduces the appearance of wrinkles and fine lines. It is recommended for all Skin Instants and is very well tolerated by seborrheic skin. It is ideal for treatment of first wrinkles, expression lines and the eye and mouth areas.

### Sérum Oligo-Protéines Marines:

This bio-marine serum energizes and revitalizes the skin, helping stimulate its natural functions and unifying the complexion. It provides emergency treatment for stressed skin and is recommended for devitalized, dull Skin Instants with imperfections. It is ideal for asphyxiated, smokers' skin.