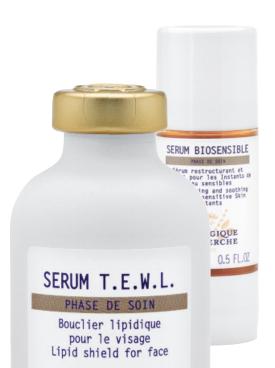

### Sérum Biosensible:

This concentrate of soothing, anti-inflammatory, moisturizing and protective ingredients restores an impaired epidermal tolerance threshold. Formulated without artificial fragrance and with enriched cellular kiwi water, it reduces cutaneous sensitivity, soothing and moisturizing weakened skin. Contained in a takeanywhere auto-dispenser bottle, it will go anywhere you go, bringing the necessary relief in case of epidermal reaction, or after surgery or a cosmetic medicine procedure. Recommended for reactive and sensitive Skin Instants.

### Sérum T.E.W.L.:

Helping greatly to reinforce epidermal protection systems, this serum works like a genuine lipidic shield thanks to its formula boasting a wealth of lipidreplenishing, repairing and protective active ingredients. By preserving optimal hydration, the skin is better able to defend itself and to withstand extreme conditions of cold. May also be applied as intense dual therapy after Dermo-RL. Recommended for Skin Instants with significant lipid deficiencies or subject to extreme climatic conditions (dry and cold).