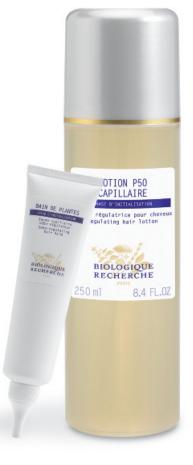

### Lotion P50 Capillaire:

P50 Capillaire restores the hair's strength and vitality with treatment starting at the root. This multi-purpose lotion gently purifies the scalp and regulates sebum secretion (Poly-Alpha-Beta Hydroxy-Acid complex, balancing and astringent agents). It also boosts hair fiber resistance (moisturizing agents). It is recommended for all Hair Instants and is ideal for seborrheic scalps.

### Application method:

Apply a few drops of Lotion P50 Capillaire uniformly over the scalp. Massage gently with your fingertips and leave for 5 to 10 minutes. The scalp is now ready for the next treatment.

Results: eliminates excess sebum without causing irritation.

### Bain de Plantes:

A deep-down treatment presented in a needle-nose tube for easy application, this plant-based hair mask gently restores balance in seborrhea and dandruff-prone scalps. Apply strand by strand before shampooing.