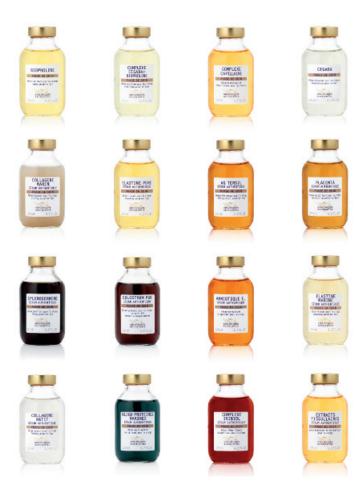

# Quintessential Serums

The Quintessential Serums are the purest formulations in the Biologique Recherche range. Their main active ingredients are amino acids and short peptides. They are designed to treat specific skin imbalances (dehydrated, devitalized, lined and/or seborrheic skin, etc.). The serums can be used alone, or mixed together. The Remodeling Face® Machine can be used to optimize their effect during treatment in a beauty institute.

# Biologique Recherche Creams

The creams are applied to the face, neck and decollete and supply balanced botanical, biological and marine elements to the skin. They supplement the actions of the Quintessential Serums, protecting the skin from external aggressions. The creams have a special texture that moisturizes without leaving an oily film. They are easy to apply and rich in active ingredients, providing optimum results with a dime-sized amount. Most Biologique Recherche beauty programs include two different creams, one for daytime and one for nighttime.

# Finishing Serums

These serums provide the finishing touch on the Biologique Recherche face care regimen. They are sophisticated and glamorous and their special formulas provide instant and lasting effects. They can be applied both under and over creams to give the skin a natural glow and radiance. These precious fluids contain botanical extracts with a variety of vitamins and antioxidants, as well as hyaluronic acid and potent moisturizing and oxygenating DNA extracts. The finishing serums stabilize the products applied during the Treatment Stage. They make an excellent base for make-up and are perfect for use on both a daily basis and for special events. Finishing serums prolong and protect the effects of the Biologique Recherche skin care products.